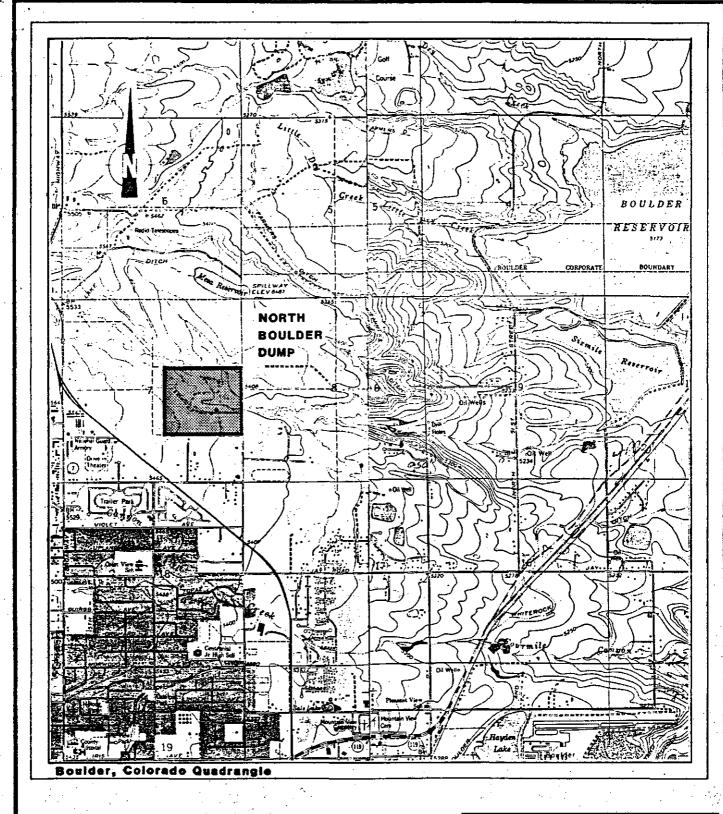

e site on the National Priorities List.

Based on the above observations, it appears that a potential exists for contamination of ground water, surface water, and soil. Blowing dust may also be source of hazardous waste exposure but the need for this will be investigated during the summer which is more suitable for air sampling projects.

#### III. BACKGROUND

#### A. LOCATION AND SITE DESCRIPTION

The North Boulder Dump is located at the northern end of 26th Street, approximately 0.75 miles east of the junction between North Broadway and Highway 36, in Section 7, Range 70 West, Township 1 North, in Boulder County, Colorado. The site latitude is 40° 03' 30", the longitude is 105° 16' 00" (Figure 1). The site is currently co-owned by two parties, the city of Boulder and Boulder Excavation



1 . S. C. T.

A to go

LOCATION MAP

1.00

LEGEND

Site Location

Boulder

COLORADO

FIELD INVESTIGATIONS OF UNCONTROLLED HAZARDOUS WASTE SITES
TABLE REPORT TO THE E.P.A.

TITLE:

NORTH BOULDER DUMP Boulder, Colorado

SITE LOCATION MAP

T.D.D: F08-86-12-17

ecology and environment, inc.

FIG. 1

... 01/87 \_\_\_\_ RSM \_\_\_ 1:24,000

Company. The part leased by Boulder Excavation covers approximately 90 acres on the north side of the site. The portion owned by the city of Boulder is on the south side of the site. The old closed dump covers approximately 10 acres. The area presently being used as a dump covers approximately 15 acres (Figure 2).

#### B. PREVIOUS WORK

Several routine inspections of the site were made by representatives of the BCHD during dump operation in the early sixti