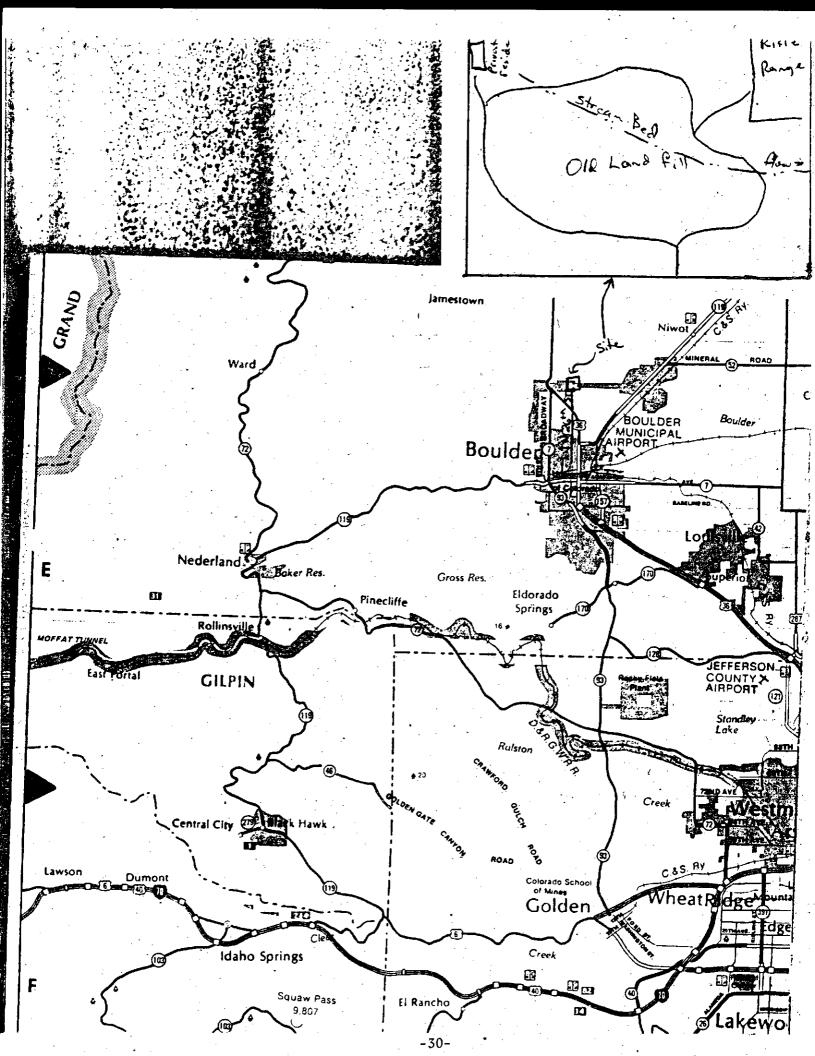

| o2 to observed (DATE: Various ) the site (1965 to 1970) was closure. At present a small t this ste.  SED HAZARDS | DPOTENTIAL DALLEGED                       |



ju ju

Vernon E. Peppler President St Vrain & Left Hand Water Conservancy District

Yern,

Arapahoe Chemicals was the original chemical company which is now Syntex Chemicals INC.

Shortly after talking to you at the steering committee meeting a article came out in the Longmont Times Call about the Syntex land fill at Lyons. The article identified some of the chemicals in the land fill. This article identified most of the solvents used but did not mention the organic chemicals and the chemical by-products that were dumped there.

Diethyl ether, tetrahydrofuran, ethylene dicholoride, benzene, toluene xylene, acetone, ethylbenzene, methylene chloride, styrene, chloroform, tetrachchloroethylene were the chemicals mentioned in the article.

Some other chemicals that were used are sulfuric aci