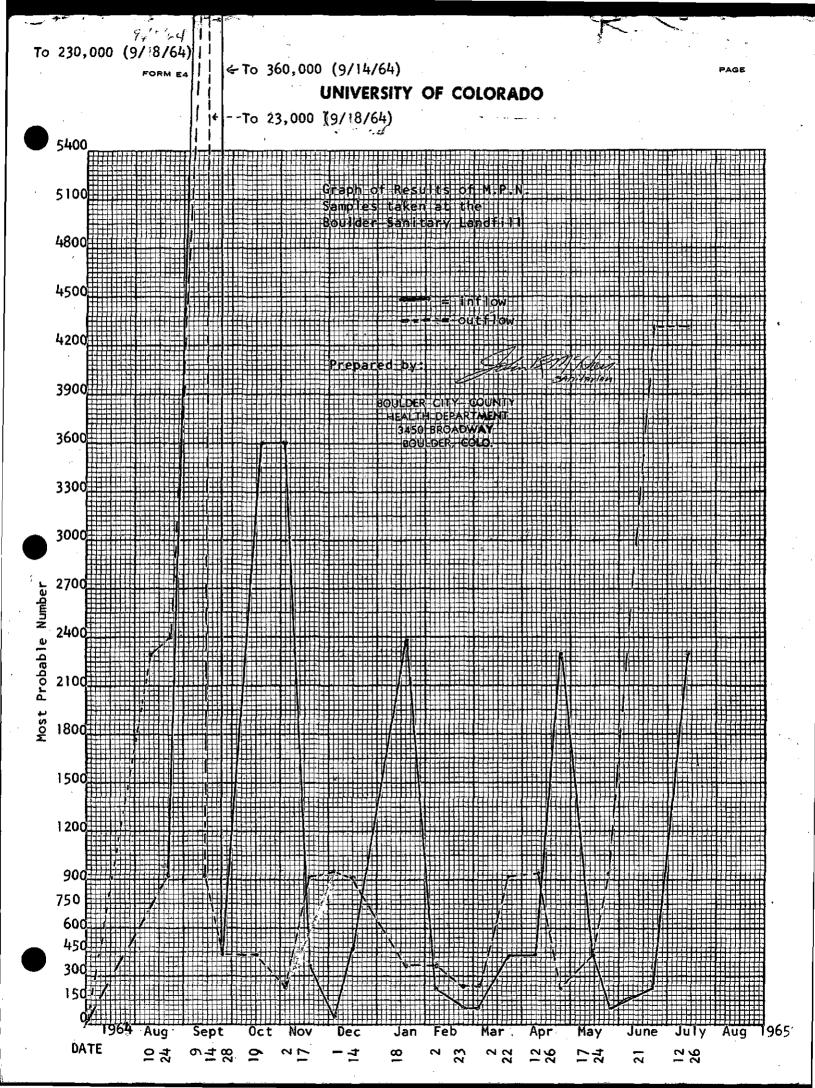

| STANDARD BACTERIOLOGICAL WATER                                            | TEST 14084                              |
|---------------------------------------------------------------------------|-----------------------------------------|
| STANDARD BACTERIOLOGICAL WATER Colorado State Department of Public Health | DEP CITY CCUNTY N                       |
| 4210 East 11th Avenue - Denver 20                                         | - I ALTH LIE FINE                       |
|                                                                           | 3450 BR. ADWAY                          |
| 1.01                                                                      | 1 901564                                |
| mple taken: Date 9/14/49 Town County Toucher                              | Result of Test                          |
| pe of Supply: ( ) Private ( ) Municipal ( ) Food Establishment            | Process of the                          |
|                                                                           | LB 33333 &                              |
| urce: ( ) Well ( ) Surface                                                | 24 48                                   |
| mple Taken by: Jahrel VII Nam Blesse Chief                                | BGB 1                                   |
| Fill in all Information (All dejutar                                      | 24 48                                   |
| turn Report / Das an Count for                                            | SPC                                     |
| City Baulder Se                                                           | MPN 43,6 × 10/10000                     |
| - J                                                                       | 1 1 1 1 1 1 1 1 1 1 1 1 1 1 1 1 1 1 1 1 |
| ddress                                                                    | SAFE                                    |
|                                                                           | Catio                                   |
| ty-State Sample at Stocom entering                                        | UNSAFE                                  |
| then the City! Boulder I dunny                                            | UNSATISFACTORY FOR TEST.                |
| SEE REVERSÉ SIDE FOR                                                      | Please re-submit                        |
| HD ab. 6, 1963 (100M) Sampling Instructions                               | Please re-submit                        |
| MPN 360,000                                                               |                                         |

| STANDARD BACTERIOLOGICAL WATER                                               | TESTOULDER CITY-CCUN THEALTH DEPARTMENT |
|------------------------------------------------------------------------------|-----------------------------------------|
| Colorado State Department of Public Health 4210 East 11th Avenue - Denver 20 | 3450 BRCADWAY BOULDER, COLO.            |
| 9457m Phone 388-5801                                                         | Old BOOLDER, GOZE                       |
| Sample taken: Date 9/8/64 Town County Soulder                                | 9 64                                    |
| Type of Supply: ( ) Private ( ) Municipal ( ) Food Establishment             | Result of Test                          |
| Source: ( ) Well ( Surface) - 11 ( CRECIAL)                                  | LB 93 3 3 3 3 3 5 E                     |
| Sample Taken by: John & My Vacir Start Charles                               | BGB 73 3/3 9/3 1/3                      |
| Return Report lity of Baulden count for                                      | SPC                                     |
| Address Stryle at City daup ste, Sewige                                      | SAFE                                    |
| City-State Stram Entering city property,                                     | UNSAFE S                                |
| SEE REVERSE SIDE FOR AVER.                                                   | UNSATISFACTORY FOR TEST.                |
| CPHD. 6. 6, 1963 (109M) HIV Sampling Instructions MPN 230,000                | Placse re-submit                        |