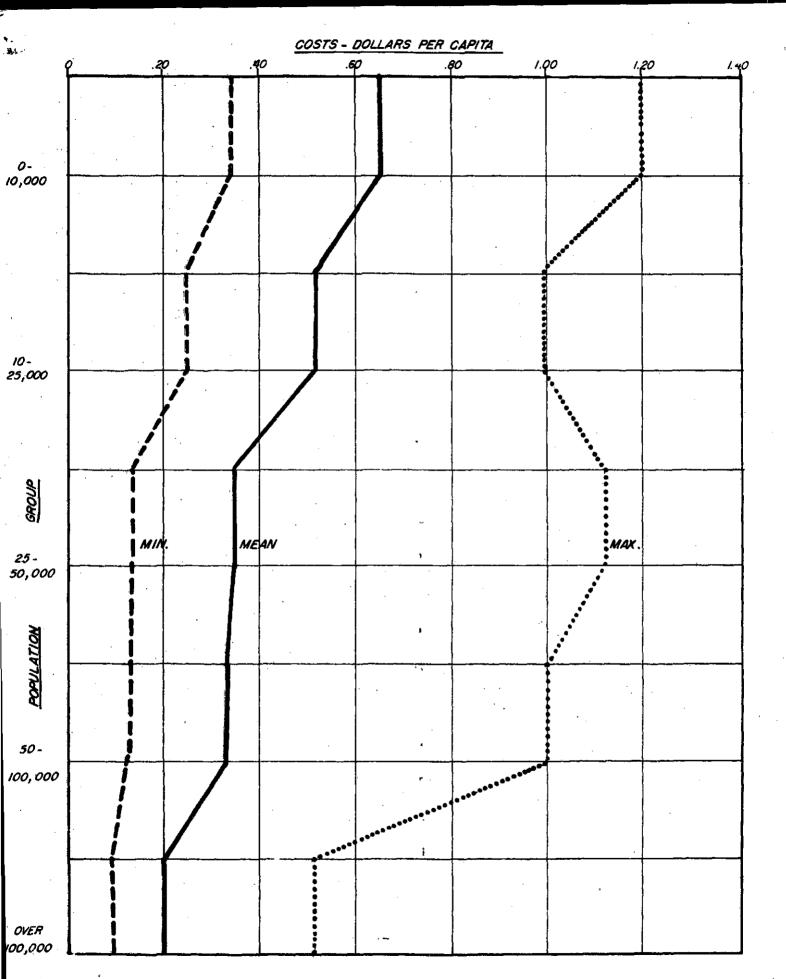

eration.

As can be seen by the chart entitled 'Per Capita Costs of Sanitary Landfill Operations in More Than 200 Cities and Towns in 1959", the efficiency of a landfill operation goes up with population at least as far as the 100,000 mark. It is shown that costs are about 40¢ per person per year in the population group 10,000 to 25,000, while it tends to go below 20¢ per capita per year in the population group of 50,000 to 100,000. It should also be pointed out that these are costs to oper ate only the landfill operation and do not include collection costs.

A map has been drawn which shows the 10-mile radii of the cities of Boulder, Broomfield and Longmont. It can be seen that there is an area common to all three cities that is within a 10-mile radius of each city.

due to Axcess Roads



PER CAPITA COSTS OF SANITARY LANDFILL OPERATIONS IN MORE THAN 200 CITIES & TOWNS IN 1959.

(SOURCE: APWA)



Also, the population center of the cities has been calculated and plotted along with the geometric center of the triangle formed when the three cities are used as vertexes. It can be seen that the geometric center, the population center, and the common area within the 10-mile radius of the three cities are all extremely close to each other. Further, the area that is presently being considered for a sanitary landfill site is within the area. Also, the area is zoned industrial, and both city and county zoning ordinances prohibit residential construction in an industrial area.

It is readily apparent that this dump site could serve the needs of Boulder, Broomfield, and Longmont as we