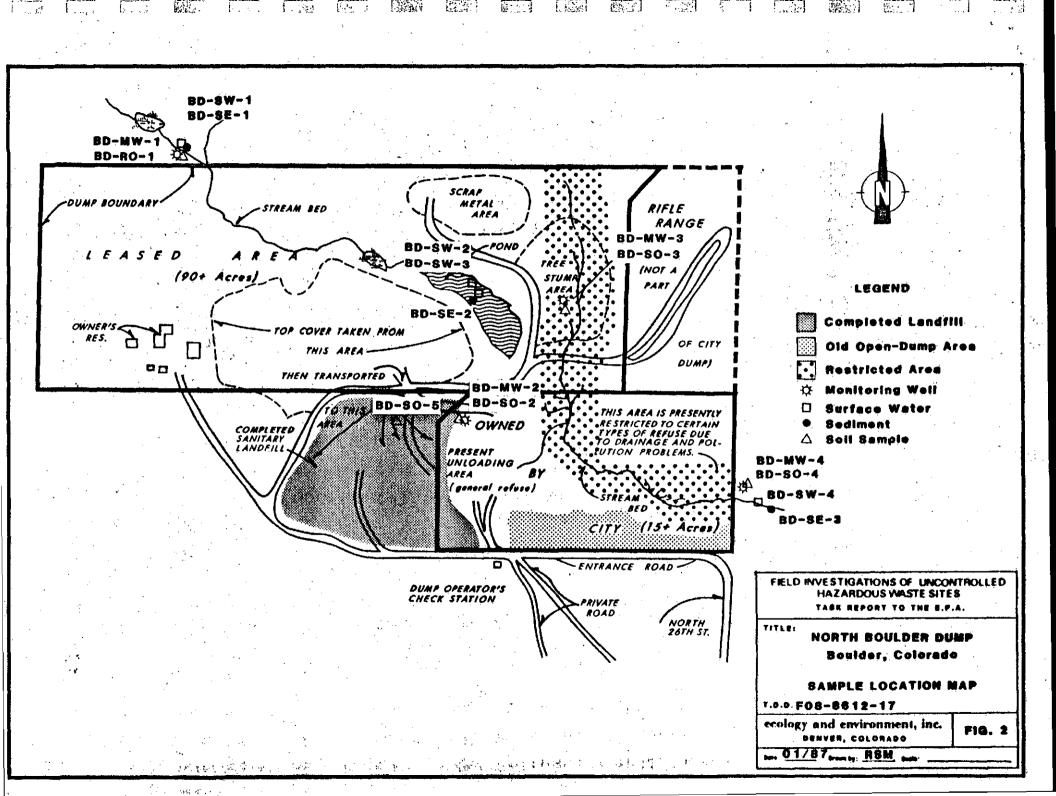

ficially in 1965. As mentioned previously, for fifteen years, from 1950 to 1965, the dump received wastes from the Syntex, Inc., plant which was formerly the Arapahoe Chemical Company. The type and quantity of waste disposed of in the dump, have not been identified; however, chemicals used by Syntex include diethyl ether, tetrahydrofuran, ethylene dichloride, benzene, toluene, xylene, acetone, ethylbenzene, methylene chloride, styrene, chloroform and tetrachloroethylene.

Some other chemicals that were used are sulfuric acid, nitric acid, hydrochloric acid, phenol, methyl bromide, magnesium, bromine, chlorine, sodium hydroxide and cyanide. These are but a few of the several hundred chemicals carried as the inventory at Arapahoe Chemicals, all of which were used in some manner in chemical



processing. A list of the chemical products from Arapahoe Chemical Company can be found in Appendix A.

Chemical wastes have been observed flowing off the site into a stream that feeds Boulder Reservoir. Chemicals have also been observed being burned on-site.

The facility was operated as a modified open-face dump with inadequate cover material and exposed rubbish. The site is partially fenced and locked; however, entry is not fully restricted. Currently, the site is still used for the disposal of construction debris, household wastes, etc.

#### D. SITE GEOLOGY

The North Boulder Dump is situated upon 0 to 20 feet of Quaternary Piney Creek Alluvium, a dark-gray, humic sandy to gravelly material rich in organic matter. It is generally confined to creek, stream and river channels. The upp