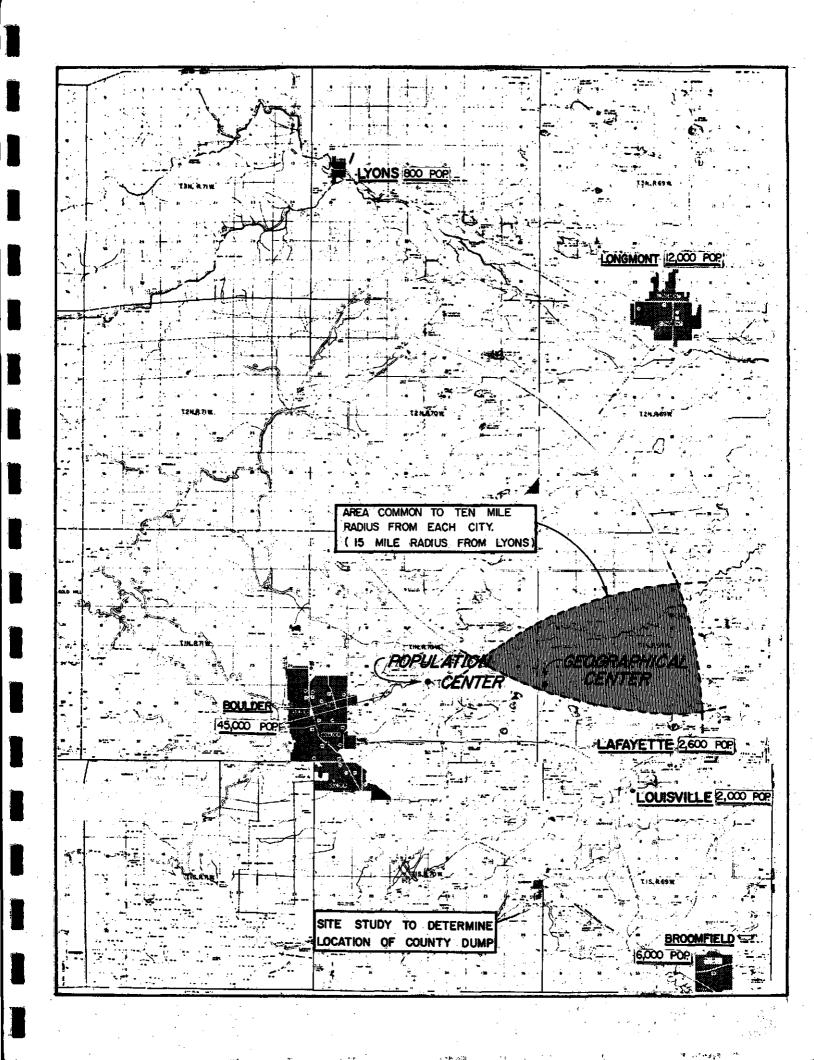

200 Cities and Towns in 1959", the efficiency of a landfill operation goes up with population at least as far as the 100,000 mark. It is shown that costs are about 40¢ per person per year in the population group 10,000 to 25,000, while it tends to go below 20¢ per capita per year in the population group of 50,000 to 100,000. It should also be pointed out that these are costs to oper ate only the landfill operation and do not include collection costs.

A map has been drawn which shows the 10-mile radii of the cities of Boulder, Broomfield and Longmont. It can be seen that there is an area common to all three cities that is within a 10-mile radius of each city.

due to Axcess Roads



PER CAPITA COSTS OF SANITARY LANDFILL OPERATIONS IN MORE THAN 200 CITIES & TOWNS IN 1959.

(SOURCE: APWA)



Also, the population center of the cities has been calculated and plotted along with the geometric center of the triangle formed when the three cities are used as vertexes. It can be seen that the geometric center, the population center, and the common area within the 10-mile radius of the three cities are all extremely close to each other. Further, the area that is presently being considered for a sanitary landfill site is within the area. Also, the area is zoned industrial, and both city and county zoning ordinances prohibit residential construction in an industrial area.

It is readily apparent that this dump site could serve the needs of Boulder, Broomfield, and Longmont as well as the smaller towns of Niwot, Lafayette, Louisville, and Lyons and the county residential and business ar