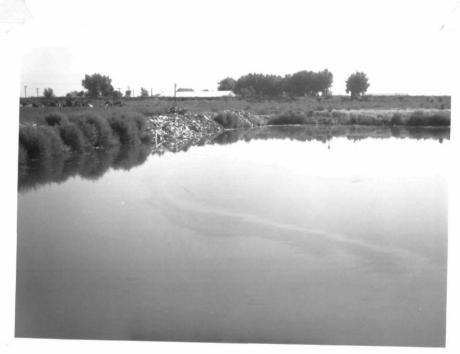

| STANDARD BACTERIOLOGICAL WATER                                               | TESTOULDER CITY-CCUN THEALTH DEPARTMENT |
|------------------------------------------------------------------------------|-----------------------------------------|
| Colorado State Department of Public Health 4210 East 11th Avenue - Denver 20 | 3450 BRCADWAY BOULDER, COLO.            |
| 9457m Phone 388-5801                                                         | Old BOOLDER, GOZE                       |
| Sample taken: Date 9/8/64 Town County Soulder                                | 9 64                                    |
| Type of Supply: ( ) Private ( ) Municipal ( ) Food Establishment             | Result of Test                          |
| Source: ( ) Well ( Surface) - 11 ( CRECIAL)                                  | LB 93 3 3 3 3 3 5 E                     |
| Sample Taken by: John & My Vacir Start Charles                               | BGB 73 3/3 9/3 1/3                      |
| Return Report lity of Baulden count for                                      | SPC                                     |
| Address Stryle at City daup ste, Sewige                                      | SAFE                                    |
| City-State Stram Entering city property,                                     | UNSAFE S                                |
| SEE REVERSE SIDE FOR AVER.                                                   | UNSATISFACTORY FOR TEST.                |
| CPHD. 6. 6, 1963 (109M) HIV Sampling Instructions MPN 230,000                | Placse re-submit                        |