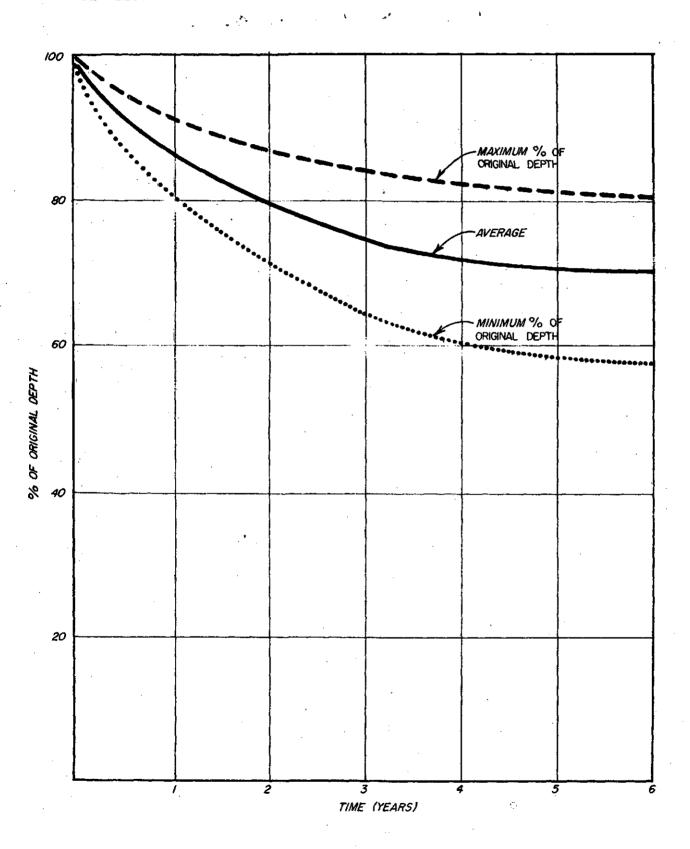

proposed area as a very desirable site:

- 1. It is within a 10-mile radius of the five or six cities in this part of the county.
- 2. It is large enough to allow a sanitary landfill operation to be carried on for the next 20 years or more. Need more detail
- 3. The soil type is satisfactory to support a landfill operation.
- 4. There is no drainage problem such as experienced at Boulder's present dump site on North 26th Street. NOT entirely Accurate without grown water log + good draining a

- 5. Adequate top soil is available to provide a satisfactory cover. this Needs more study (Engineering d'ATA...
- 6. If the entire county participates, the per capita cost of refuse disposal will be greatly reduced.

THIS CHART SHOWS THE RATE AT WHICH THE SURFACE OF A SANITARY LANDFILL SETTLES: \*



THIS CHART SHOWS THE NUMBER OF COMPACTOR TRUCKS REQUIRED PER GIVEN POP-ULATION ACCORDING TO DEGREE OF COLLECTION SERVICE. \*



THIS CHART SHOWS THE COMPACTOR TRUCK VOLUME REQUIRED PER GIVEN POPULATION ACCORDING TO SCOPE OF COLLECTION SERVICE. (DAILY, FOR AVERAGE CONDITIONS) \*



1, Dump operation + Collection should be considered together + separately 
2. Check present location - legal, court case, leesing, fees, better operation.

3. county operation

+ criticeus of County + county wide problems +

O- town problems +

a- grabage + trash from home +

3- County fringe AREA problems +

imp com, meeting +

Gownty com missioniess meeting +

+ Ken Johnson Committee member possibly+



## BOULDER CITY-COUNTY HEALTH DEPARTMENT

Longmont Drug Bldg. SPECIAL SANITATION REPORT Longmont, Colorado