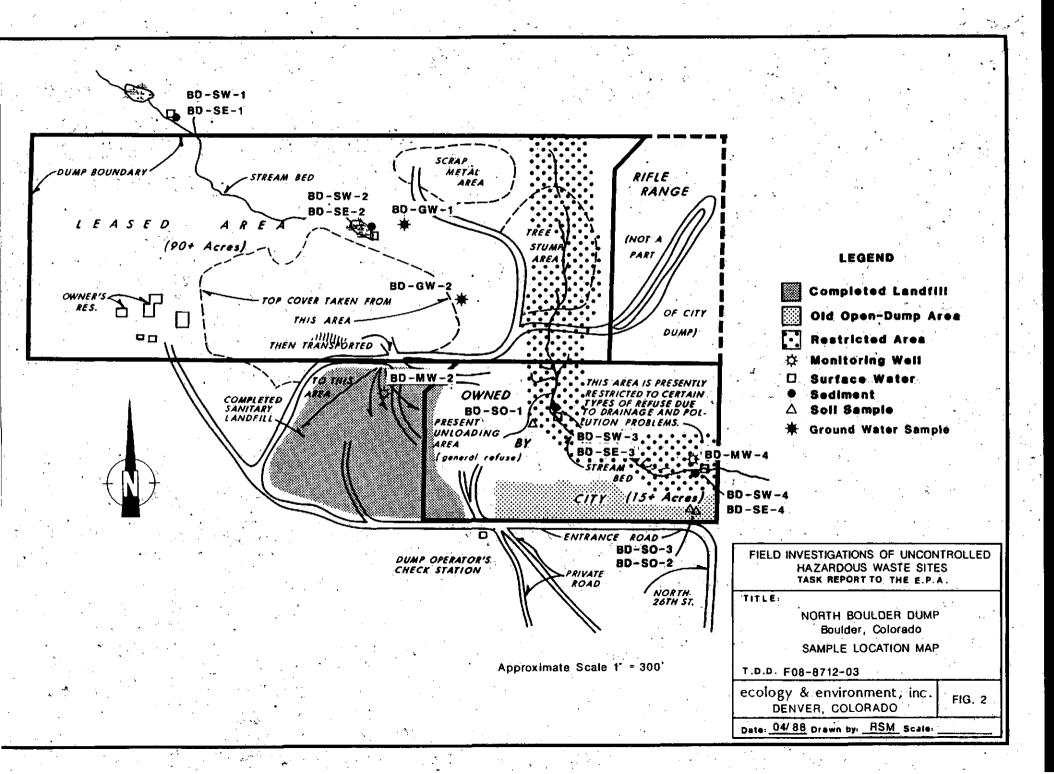

area may be necessary in order to determine the ultimate degree and extent of contamination.

#### REFERENCES

- Ecology and Environment, Inc., 1986. Site visit, North Boulder Dump, Boulder, Colorado. TDD F08-8611-23.
- Ecology and Environment, Inc. 1987. Sample Plan for the North Boulder Dump, Boulder, Colorado. TDD F08-8611-23.
- Ecology and Environment, Inc. 1987. Sample Activities Report, North Boulder Dump, Bouler, Colorado. TDD F08-8611-23.
- Colorado Department of Health, Preliminary Assessment for North Boulder Dump, Boulder, Colorado. 1986. CERCLIS #COD980959449
- Water Resources of Boulder County, Colorado, Colorado Geological Survey, Department of Natural Resources, Bulletin 42, 1980.
- Personal Communication, Mike Clark, Boulder Excavating Company employee, October 31, 1987.



TABLE 1
ORGANIC ANALYTICAL RESULTS
SOIL AND SEDIMENT (µg/kg)
FOR NORTH BOULDER DUMP
TDD # FO8-8712-03

| ٠ | SAMPLE NUMBER<br>TRAFFIC NUMBER<br>LOCATION | BD-S0-1<br>HD-045<br>DRUM<br>DISPOSAL | BD-SO-2<br>HD-046<br>DRUM<br>DISPOSAL | BD-SE-4<br>HD-047<br>DNGRDNT | BD-SE-1<br>HE-070<br>UPGRDNT | BD-SE-2<br>HE-071<br>POND | BD-SE-3<br>HE-072<br>ON-SITE |
|---|---------------------------------------------|---------------------------------------|---------------------------------------|------------------------------|------------------------------|---------------------------|------------------------------|
|   | Methylene chloride                          | 6ub                                   | 6ub                                   | 21j                          | 22j