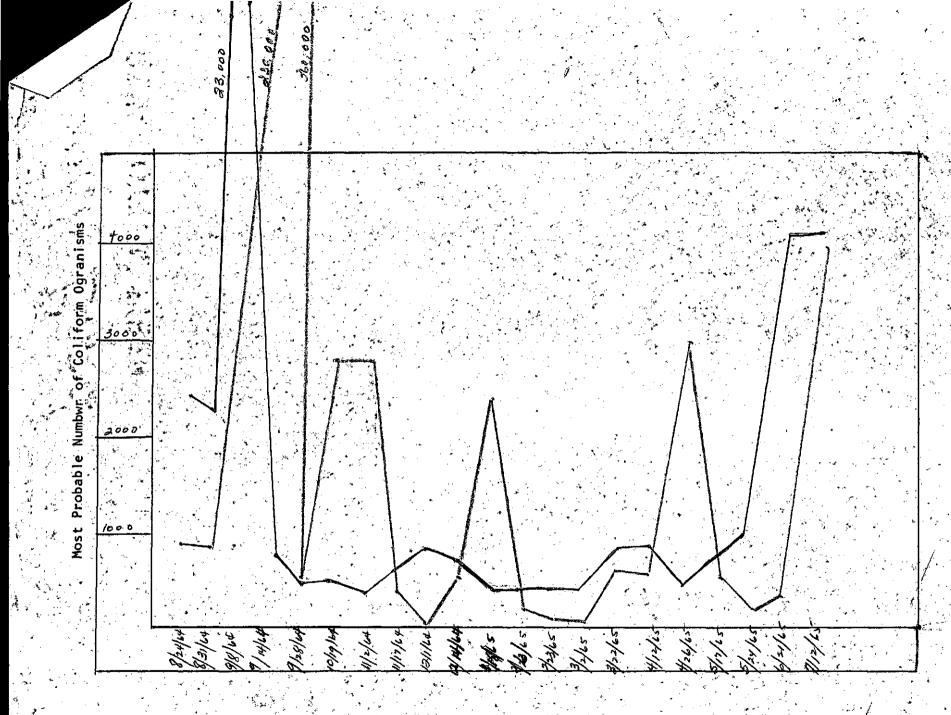

| STANDARD BACTERIOLOGICAL WATER  Colorado State Department of Public Health  4210 East 11th Avenue - Denver 20  Phone 388-5801                                       | BOULDER CITY - COUNTY HEALTH DEPARTMENT 3450 BROAD 65 |
|---------------------------------------------------------------------------------------------------------------------------------------------------------------------|-------------------------------------------------------|
| Sample taken: Date 1/12/65 Town County builder                                                                                                                      | Result of Test                                        |
| Type of Supply: ( ) Private ( ) Municipal ( ) Food Establishment  Source: ( ) Well ( ) Surface  Sample Taken by:   Fill in all Information  Fill in all Information | LB 3/3 3/3 9/3 9/3 8/8 BGB 3/3 3/3 3/3 9/3 9/3        |
| Return Report City of Soulder (Dietze) do to:                                                                                                                       | SPCSpecimen Ide                                       |
| City- Sample of Sheam entering to                                                                                                                                   | SAFE VIIIIcation Num                                  |
| CPHD. Lab. 6, 1963 (100M)  SEE REVERSE SIDE FOR  Sampling Instructions  MOST PROBABLE NUMBER 2 2300 per mill                                                        | UNSATISFACTORY FOR TEST.  Please re-submit            |

| STANDARD BACTERIOLOGICAL WATER                                               | TEST 8453                      |
|------------------------------------------------------------------------------|--------------------------------|
| Colorado State Department of Public Health 4210 East 11th Avenue - Denver 20 | BUULDER CITY - COUNTY          |
| /230 Pm Phone 388-5801                                                       | HEALTH DEPARTMENT              |
| Sample taken: Date 6/21/65 Town County Culks                                 | BOULDER, COLO.  Result of Test |
| Type of Supply: ( ) Private ( ) Municipal ( ) Food Establishment             | 1.10/5/0                       |
| Source: ( ) Well ( ) Surface                                                 | LB 24 3/3 3/3 /8 48            |
| Sample Taken by: And MAN Please                                              | BGB 3/2 3/3 9/3 9/3 9/3        |
| Return Report A 1 1 1 Colin                                                  | SPC                            |
| to: (sty of Soulder (Dirtre) debeton                                         | MPN 23 X 10/                   |
| Address                                                                      | SAFE //00 ldentilis            |
| City-State stupl of stream entering                                          | UNSAFE Z                       |
| dung for see reverse side for                                                | UNSATISFACTORY FOR TEST.       |
| CPHD. Lab. 6, 1863 (100M) PROVABLE Number 230 per 100 m                      | Please re-submit               |

6617BOULDER CITY - COUNTY

4210 East 11th Avenue - Denver 20 3450 BROADWAY 1010 Am Phone 388-5801 BOULDER, COLO. Sample taken: Date 5/24/65 Town **Result of Test** Type of Supply: ( ) Private ( ) Municipal ( ) Food Establishment Sample Taken by: Return Report Address Please re-submit **Sampling Instructions** PROSABLE NUMBER 2

BUULDER CITY - COUNTY Colorado State Department of Public Health HEALTH DEPARTMENT 4210 East 11th Avenue - Denver 20 3450 BROADWAY Phone 388-5801 300 pm BOULDER, COLO. Sample taken: Date 5 /17/65 Town **Result of Test** Type of Supply: Municipal ( ) Food Establishment Private Surface Sample Taken by: Return Report Address

Please re-submit

Sampling Instructions - Probable Number 2 430 per 100 cubro continuctors.

| STANDARD BACTERIOLOGICAL WATER TESTOULDER CITY - COUNTY  Colorado State Department of Public Health  4210 East 11th Avenue - Denver 20  Phone 388-5801  Phone 388-5801  Fig. 12.5 PM  Phone 388-5801                                                                                                                                                                                                                                                                                                                                                                                                                                                                                                                                                                                                                                                                                                                                                                                                                                                                                                                                                                                                                                                                                                                                                                                                                                                                                                                                                                                                                                                                                                                                                                                                                                                                                                                                                                                                                                                                                                                           |             |
|--------------------------------------------------------------------------------------------------------------------------------------------------------------------------------------------------------------------------------------------------------------------------------------------------------------------------------------------------------------------------------------------------------------------------------------------------------------------------------------------------------------------------------------------------------------------------------------------------------------------------------------------------------------------------------------------------------------------------------------------------------------------------------------------------------------------------------------------------------------------------------------------------------------------------------------------------------------------------------------------------------------------------------------------------------------------------------------------------------------------------------------------------------------------------------------------------------------------------------------------------------------------------------------------------------------------------------------------------------------------------------------------------------------------------------------------------------------------------------------------------------------------------------------------------------------------------------------------------------------------------------------------------------------------------------------------------------------------------------------------------------------------------------------------------------------------------------------------------------------------------------------------------------------------------------------------------------------------------------------------------------------------------------------------------------------------------------------------------------------------------------|-------------|
| Sample taken: Date 4/21/15 Town County Result of Test                                                                                                                                                                                                                                                                                                                                                                                                                                                                                                                                                                                                                                                                                                                                                                                                                                                                                                                                                                                                                                                                                                                                                                                                                                                                                                                                                                                                                                                                                                                                                                                                                                                                                                                                                                                                                                                                                                                                                                                                                                                                          | Dat         |
| Type of Supply: ( ) Private ( ) Municipal ( ) Food Establishment                                                                                                                                                                                                                                                                                                                                                                                                                                                                                                                                                                                                                                                                                                                                                                                                                                                                                                                                                                                                                                                                                                                                                                                                                                                                                                                                                                                                                                                                                                                                                                                                                                                                                                                                                                                                                                                                                                                                                                                                                                                               | Taste       |
| Source: ( ) Well ( ) Surface SPECIAL LB 73 /3 /3 /3 /3 /8 /6                                                                                                                                                                                                                                                                                                                                                                                                                                                                                                                                                                                                                                                                                                                                                                                                                                                                                                                                                                                                                                                                                                                                                                                                                                                                                                                                                                                                                                                                                                                                                                                                                                                                                                                                                                                                                                                                                                                                                                                                                                                                   | ,           |
| Sample Taken by: 1 1 1 1 1 1 1 1 1 1 1 1 1 1 1 1 1 1 1                                                                                                                                                                                                                                                                                                                                                                                                                                                                                                                                                                                                                                                                                                                                                                                                                                                                                                                                                                                                                                                                                                                                                                                                                                                                                                                                                                                                                                                                                                                                                                                                                                                                                                                                                                                                                                                                                                                                                                                                                                                                         | 3           |
| Return Report City of Donlar Ocetye SPC MPN 23 x 10/100                                                                                                                                                                                                                                                                                                                                                                                                                                                                                                                                                                                                                                                                                                                                                                                                                                                                                                                                                                                                                                                                                                                                                                                                                                                                                                                                                                                                                                                                                                                                                                                                                                                                                                                                                                                                                                                                                                                                                                                                                                                                        | Sparimen le |
| Address SAFE                                                                                                                                                                                                                                                                                                                                                                                                                                                                                                                                                                                                                                                                                                                                                                                                                                                                                                                                                                                                                                                                                                                                                                                                                                                                                                                                                                                                                                                                                                                                                                                                                                                                                                                                                                                                                                                                                                                                                                                                                                                                                                                   | antifica    |
| City-State Strong unsafe                                                                                                                                                                                                                                                                                                                                                                                                                                                                                                                                                                                                                                                                                                                                                                                                                                                                                                                                                                                                                                                                                                                                                                                                                                                                                                                                                                                                                                                                                                                                                                                                                                                                                                                                                                                                                                                                                                                                                                                                                                                                                                       | Nu Nu       |
| CPHD. Lab. 6, 1963 (100M)  CPHD. CPH | mhar        |

| STANDARD BACTERIOLOGICAL WATER                                                                |                                                |
|-----------------------------------------------------------------------------------------------|------------------------------------------------|
| Colorado State Department of Public Health  4210 East 11th Avenue - Denver 20 Phone 388-5801  | HEALTH DEPARTMENT 3450 BROADWAY BOULDER, COLO. |
| Sample ten: Date 3/22/65 Town County Beckly                                                   | 2365<br>Result of Test                         |
| Type of upply: ( ) Private ( ) Municipal ( ) Food Establishment  Source: ) Well ( ) Surface / | LB 3/3/3/3 Fee                                 |
| Source:   Well   Surface Sample ken by: The SIMA Jan. Cherles                                 | BGB33333                                       |
| Return port City of Doulder (Diety &) Court                                                   | SPC                                            |
| to: (Disty & Count                                                                            | MPN 43 1 /0 / 100 2 12.                        |
| Addre Sa A D St. a Too                                                                        | SAFE                                           |
| City-s Striple of Stream entaining                                                            | UNSAFE  UNSATISFACTORY FOR TEST.               |
| CPHD. 6, 1963 (100M) MOST PROBABILE # = 430 yer 100 mills                                     | Please re-submit                               |
|                                                                                               |                                                |

| STANDARD BACTERIOLOGICAL WATER T Colorado State Department of Public Health 4210 East 11th Avenue - Denver 20 Phone 388-5801 | BOULDER CITY - COUNTY HEALTH DEPARTMENT 3450 BROADWAY BOULDER, COLO. |
|------------------------------------------------------------------------------------------------------------------------------|----------------------------------------------------------------------|
| Sample taken: Date 3/2/65 Town County Saucher                                                                                | Result of Test                                                       |
| Type of Supply: ( ) Private ( ) Municipal ( ) Food Establishment                                                             | Result of Test                                                       |
| 현실 (CONTROL MANUSCONTESTED AND SECTION OF CONTROL OF CONTROL OF CONTROL OF CONTROL OF CONTROL OF CONTROL OF CO               | LB 333338                                                            |
| Sample Taken by: John RMc Noon Please Check                                                                                  | BGB 3/3/3/3/8/                                                       |
| Fill in all Information                                                                                                      | SPC                                                                  |
| Return Report W A A Distant                                                                                                  | MPN 93 /100 ml                                                       |
| Address                                                                                                                      | SAFE                                                                 |
| City-State Sample of Stream ontoning                                                                                         | UNSAFE                                                               |
| Roton The Duny property most probable                                                                                        | UNSATISFACTORY FOR TEST.                                             |
| CPHD Lab. 6, 1963 (100M) Sampling Instructions number = 93 year 100 millithu                                                 | Please re-submit                                                     |

| 10                        | Colorado St                                         | CTERIOLOGICAL Wate Department of Public He<br>st 11th Avenue - Denver 20<br>Phone 388-5801 | ealth BOUL     | DER CITY - COUNTY<br>ALTH DEPARTMENT<br>450 BROADWAY<br>BOULDER, COLO. |
|---------------------------|-----------------------------------------------------|--------------------------------------------------------------------------------------------|----------------|------------------------------------------------------------------------|
| Sample taken: Date        | 2/23/65 Town                                        | County Band                                                                                | der Re         | sult of Test                                                           |
| Type of Supply: (         | ) Private ( ) Municipal (                           | ) Food Establishment                                                                       |                | 2/3/0/9/0                                                              |
| Source: ( ) Well (        | Surface                                             | CARLINI                                                                                    | LB             | 7373333                                                                |
| Sample Taken by:          | 11 / Om.                                            | ion MAN REA                                                                                | BGB 3/2        | 3 /3 /3 /3                                                             |
| Return Report to:         | of Boulder (Die                                     | CHECK C                                                                                    | SPC            | 93/100 Specimen to                                                     |
| Address                   |                                                     |                                                                                            | SAFE           | dentific                                                               |
| City-State Strongle       | of Strain Enteringer Dump Broperts SEE REVERSE SIDE | ,                                                                                          | UNSAI          | Zumber TISFACTORY FOR TEST.                                            |
| CPHD. cab. 6, 1963 (100M) | Sampling Instruction Most Probable                  | ns , O2                                                                                    | o cubre contra | re-submit                                                              |

TEST BOULDER CITY - COUNTY STANDARD BACTERIOLOGICAL WATER Colorado State Department of Public Health HEALTH DEPARTMENT 4210 East 11th Avenue - Denver 20 3450 BROADWAY Phone 388-5801 BOULDER, COLO. Sample taken: Date 2/2/65 Result of Test Type of Supply: ( Private ( ) Municipal ( ) Food Establishment Source: ( ) Well ( ) Surface Sample Taken by: John Fill in all Information Return Report Address. SAFE RETURN TARY 210 per 100 cubit. Please re-submit Sampling Instructions Cen himters ( milb/show CPHD. Lab. 6, 1963 (100M)

| 4210 Feet 11th Assessed Densies 20                                                                                                                               | TEST BOULDER CITY-COUNTY 25 HEALTH DEPARTMENT 3450 BROADWAY 1565 BOULDER, COLO. |
|------------------------------------------------------------------------------------------------------------------------------------------------------------------|---------------------------------------------------------------------------------|
| Sample taken: Date 1/18/65 Town County So alder                                                                                                                  | Result of Test                                                                  |
| Type of Supply: ( ) Private ( ) Municipal ( ) Food Establishment  Source: ( ) Well ( Surface 2                                                                   | LB 3/3/3/3/3 Fated                                                              |
| Sample Taken by: John RMY leis Bleuse Check                                                                                                                      | BGB 3/3 3/3 /3/3 /                                                              |
| Return Report Copy of Boulder (Dietja) Count                                                                                                                     | SPC                                                                             |
| Address                                                                                                                                                          | SAFE                                                                            |
| City-State 5 Ample of stream ontering                                                                                                                            | UNSAFE No.                                                                      |
| CPHD. Lab. 6, 1963 (100M)  CPHD. Lab. 6, 1963 (100M) | UNSATISFACTORY FOR TEST.                                                        |

| STANDARD BACTERIOLOGICAL WATER 7 Colorado State Department of Public Health | 18363                                      |
|-----------------------------------------------------------------------------|--------------------------------------------|
| 4210 East 11th Avenue - Denver 202166<br>Phone 388-5801                     | OULDER CITY - COUNTY                       |
| Sample taken: Date 12/14/64 Town County Soulder                             | 3450 BROADWAY BOULDER, COLO.               |
| Type of Supply: ( ) Private ( ) Municipal ( ) Food Establishment            | 3/3/5/5/9/5                                |
| Source: ( ) Well ( ) Surface                                                | LB 73 35 3 25                              |
| Sample Taken by: 19 mg Information delution Count                           | BGB 3/3 3/3 1/3 1/3 1/3 1/8                |
| Return Report City of Vacualder (Di EtzE)                                   | SPC                                        |
| Address                                                                     | SAFE                                       |
| City-State 5 thurst of 5 treum entering                                     | UNSAFE                                     |
| SEE REVERSE SIDE FOR  Sampling Instructions MAIL (41.0)                     | UNSATISFACTORY FOR TEST.  Please re-submit |

| STANDARD BACTERIOLOGICAL WATER                                   | TEST 1773                               |
|------------------------------------------------------------------|-----------------------------------------|
| Colorado State Department of Public Health                       | BOULDER CITY - COUNTY HEALTH DEPARTMENT |
| 1005 Am 4210 East 11th Avenue - Denver 20121 Phone 388-5801      | 64 3450 BROADWAY BOULDER, COLO.         |
| Sample taken: Date 14/164 Town County Bureller                   | Result of Test                          |
| Type of Supply: ( ) Private ( ) Municipal ( ) Food Establishment | 31 7 2 2 5                              |
| Source: ( ) Welt 7) Syrface / SPECIAL                            | LB 24 / 3/3/3 & 3/3                     |
| Sample Taken by fulm K/1 Class please Charl                      | BGB 3/3 1/3 0/3 0/3 0/3                 |
| Fill in all Information Coli Chelato                             | 75PC                                    |
| to: City of Bandder (Pater Disty) Court                          | MPN 43/100 CC 1800                      |
| Address                                                          | SAFE Identifica                         |
| City-State 5 Augle of Stream entering Roturn thy                 | UNSAFE N                                |
| Duny Profestigible FOR John KM = NA)                             | UNSATISFACTORY FOR TEST.                |
| Sampling Instructions                                            | Please re-submit                        |
| most Probable Number 4'3                                         |                                         |

Sampling Instructions

| STANDARD BACTERIOLOGICAL WATER  Colorado State Department of Public Health  4210 East 11th Avenue - Denver 20  Phone 388-5801                                                                                                                                                                                                                                                                                                                                                                                                                                                                                                                                                                                                                                                                                                                                                                                                                                                                                                                                                                                                                                                                                                                                                                                                                                                                                                                                                                                                                                                                                                                                                                                                                                                                                                                                                                                                                                                                                                                                                                                                 | TESTBOULDER CITY - COUNTY  HEALTH DEPARTMENT  3450 BROADWAY  BOULDER, COLO. |
|-------------------------------------------------------------------------------------------------------------------------------------------------------------------------------------------------------------------------------------------------------------------------------------------------------------------------------------------------------------------------------------------------------------------------------------------------------------------------------------------------------------------------------------------------------------------------------------------------------------------------------------------------------------------------------------------------------------------------------------------------------------------------------------------------------------------------------------------------------------------------------------------------------------------------------------------------------------------------------------------------------------------------------------------------------------------------------------------------------------------------------------------------------------------------------------------------------------------------------------------------------------------------------------------------------------------------------------------------------------------------------------------------------------------------------------------------------------------------------------------------------------------------------------------------------------------------------------------------------------------------------------------------------------------------------------------------------------------------------------------------------------------------------------------------------------------------------------------------------------------------------------------------------------------------------------------------------------------------------------------------------------------------------------------------------------------------------------------------------------------------------|-----------------------------------------------------------------------------|
| Sample taken: Date 11/2/64 Town B County Sauldo                                                                                                                                                                                                                                                                                                                                                                                                                                                                                                                                                                                                                                                                                                                                                                                                                                                                                                                                                                                                                                                                                                                                                                                                                                                                                                                                                                                                                                                                                                                                                                                                                                                                                                                                                                                                                                                                                                                                                                                                                                                                               | 11 564                                                                      |
| Sample taken: Date 17/2/2/ Town County County                                                                                                                                                                                                                                                                                                                                                                                                                                                                                                                                                                                                                                                                                                                                                                                                                                                                                                                                                                                                                                                                                                                                                                                                                                                                                                                                                                                                                                                                                                                                                                                                                                                                                                                                                                                                                                                                                                                                                                                                                                                                                 | Result of Test                                                              |
| Type of Supply: ( ) Private ( ') Municipal ( ) Food Establishment CAL  Source: ( ) Well ( ) Surface                                                                                                                                                                                                                                                                                                                                                                                                                                                                                                                                                                                                                                                                                                                                                                                                                                                                                                                                                                                                                                                                                                                                                                                                                                                                                                                                                                                                                                                                                                                                                                                                                                                                                                                                                                                                                                                                                                                                                                                                                           | LB 333335 E                                                                 |
| Sample Taken by Fill in all Information Check Colin                                                                                                                                                                                                                                                                                                                                                                                                                                                                                                                                                                                                                                                                                                                                                                                                                                                                                                                                                                                                                                                                                                                                                                                                                                                                                                                                                                                                                                                                                                                                                                                                                                                                                                                                                                                                                                                                                                                                                                                                                                                                           | BGB                                                                         |
| Return Report ity of Boulder (Dietze) count for                                                                                                                                                                                                                                                                                                                                                                                                                                                                                                                                                                                                                                                                                                                                                                                                                                                                                                                                                                                                                                                                                                                                                                                                                                                                                                                                                                                                                                                                                                                                                                                                                                                                                                                                                                                                                                                                                                                                                                                                                                                                               | MPN 43.6 × 13/100CC                                                         |
| Address MPN LESS Then 3, 600                                                                                                                                                                                                                                                                                                                                                                                                                                                                                                                                                                                                                                                                                                                                                                                                                                                                                                                                                                                                                                                                                                                                                                                                                                                                                                                                                                                                                                                                                                                                                                                                                                                                                                                                                                                                                                                                                                                                                                                                                                                                                                  | SAFE                                                                        |
| City-State Sample of Stream entering duning                                                                                                                                                                                                                                                                                                                                                                                                                                                                                                                                                                                                                                                                                                                                                                                                                                                                                                                                                                                                                                                                                                                                                                                                                                                                                                                                                                                                                                                                                                                                                                                                                                                                                                                                                                                                                                                                                                                                                                                                                                                                                   | UNSAFE                                                                      |
| SEE REVERSE SIDE FOR RETURN THRU  Sampling Instructions  Reverse Side For | UNSATISFACTORY FOR TEST.  Please re-submit                                  |
| CPHD. Lab. 6, 1963 (100M)                                                                                                                                                                                                                                                                                                                                                                                                                                                                                                                                                                                                                                                                                                                                                                                                                                                                                                                                                                                                                                                                                                                                                                                                                                                                                                                                                                                                                                                                                                                                                                                                                                                                                                                                                                                                                                                                                                                                                                                                                                                                                                     |                                                                             |

| STANDARD BACTERIOLOGICAL WATER Colorado State Department of Public Health 4210 East 11th Avenue - Denver 20 | 102064 <sub>15823</sub> . |
|-------------------------------------------------------------------------------------------------------------|---------------------------|
| 1025 Av Phone 388-5801                                                                                      | BOULDER, COLO.            |
| Sample taken: Date 19/19/69 Town County Soulder                                                             | Result of Test            |
| Type of Supply: ( ) Private ( ) Municipal ( ) Food Establishment                                            | LB 9393939 Tested         |
| Source: () Well () Surface Mex land Record there                                                            | 24 48                     |
| Sample Taken by John X Fill in all Information                                                              | BGB                       |
| Return Report by Doulder (Diet xx) forms                                                                    | SPC                       |
| Address                                                                                                     | SAFE                      |
| City-State Sample of Stream orthogony dung.                                                                 | UNSAFE Z                  |
| SEE REVERSE SIDE FOR                                                                                        | UNSATISFACTORY FOR TEST.  |
| CPHD. Lab. 6, 1963 (100M) Sampling Instructions MPN 3600                                                    |                           |

| STANDARD BACTERIOLOGICAL WATER                                            | TEST 14084                              |
|---------------------------------------------------------------------------|-----------------------------------------|
| STANDARD BACTERIOLOGICAL WATER Colorado State Department of Public Health | DEP CITY CCUNTY N                       |
| 4210 East 11th Avenue - Denver 20                                         | - I ALTH LIE FINE                       |
|                                                                           | 3450 BR. ADWAY                          |
| 1.01                                                                      | 1 901564                                |
| mple taken: Date 9/14/49 Town County Toucher                              | Result of Test                          |
| pe of Supply: ( ) Private ( ) Municipal ( ) Food Establishment            | Process of the                          |
|                                                                           | LB 33333 &                              |
| urce: ( ) Well ( ) Surface                                                | 24 48                                   |
| mple Taken by: Jahrel VII Nam Blesse Chief                                | BGB 1                                   |
| Fill in all Information (All dejutar                                      | 24 48                                   |
| turn Report / Das an Count for                                            | SPC                                     |
| City Baulder Se                                                           | MPN 43,6 × 10/10000                     |
| - J                                                                       | 1 1 1 1 1 1 1 1 1 1 1 1 1 1 1 1 1 1 1 1 |
| ddress                                                                    | SAFE                                    |
|                                                                           | Catio                                   |
| ty-State Sample at Stocom entering                                        | UNSAFE                                  |
| then the City! Boulder I dunny                                            | UNSATISFACTORY FOR TEST.                |
| SEE REVERSÉ SIDE FOR                                                      | Please re-submit                        |
| HD ab. 6, 1963 (100M) Sampling Instructions                               | Please re-submit                        |
| MPN 360,000                                                               |                                         |

| STANDARD BACTERIOLOGICAL WATER                                               | TESTOULDER CITY-CCUN THEALTH DEPARTMENT |
|------------------------------------------------------------------------------|-----------------------------------------|
| Colorado State Department of Public Health 4210 East 11th Avenue - Denver 20 | 3450 BRCADWAY BOULDER, COLO.            |
| 9457m Phone 388-5801                                                         | Old BOOLDER, GOZE                       |
| Sample taken: Date 9/8/64 Town County Soulder                                | 9 64                                    |
| Type of Supply: ( ) Private ( ) Municipal ( ) Food Establishment             | Result of Test                          |
| Source: ( ) Well ( Surface) - 11 ( CRECIAL)                                  | LB 93 3 3 3 3 3 5 E                     |
| Sample Taken by: John & My Vacir Start Charles                               | BGB 73 3/3 9/3 1/3                      |
| Return Report lity of Baulden count for                                      | SPC                                     |
| Address Stryle at City daup ste, Sewige                                      | SAFE                                    |
| City-State Stram Entering city property,                                     | UNSAFE S                                |
| SEE REVERSE SIDE FOR AVER.                                                   | UNSATISFACTORY FOR TEST.                |
| CPHD. 6. 6, 1963 (109M) HIV Sampling Instructions MPN 230,000                | Placse re-submit                        |