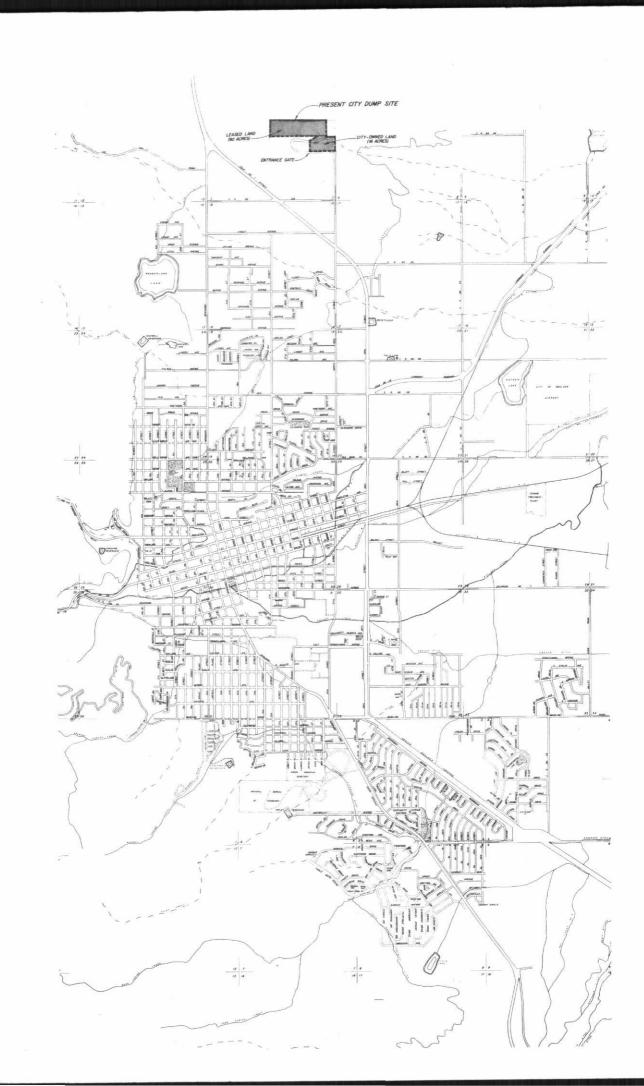

nd to provide general information concerning various refuse disposal methods. Emphasis has been given toward the consolidation of all pertinent information on sanitary landfill methods and site selection. It is hoped that this information will be of use in determining the feasibility of operating a county-wide landfill which would serve the entire eastern portion of Boulder County.

Operational and over-all cost of financing have not been actually tabulated at this time, but can be done at a later date pending the basic decision as to the type of refuse disposal system to be adopted.

Our objective is to afford a record of existing facilities along with a projection of proposed methods for use in deciding which system is best adaptable to the needs of this area.

City Planning Department





#### HISTORY OF BOULDER'S DUMP FACILITY

The City of Boulder's dump site is located on North 26th Street,
east of the junction of 28th Street and Broadway. It comprises an area of
approximately 106 acres, 16 of which are owned by the City. The remaining 90 acres are leased from an individual owner, Mrs. Tumbleson, by the
United Haulers' Association, which controls the operation of the entire dump
and charges each vehicle according to the amount of refuse deposited. The
total 106 acres can not be used since the owner's residence is situated on
this site, and refuse may be dumped only in areas which are specified by
the owner. Parts of this site have been used by the city for the last 30
years, and it is well established in the area. It is situated in a depression
and is not visible exce