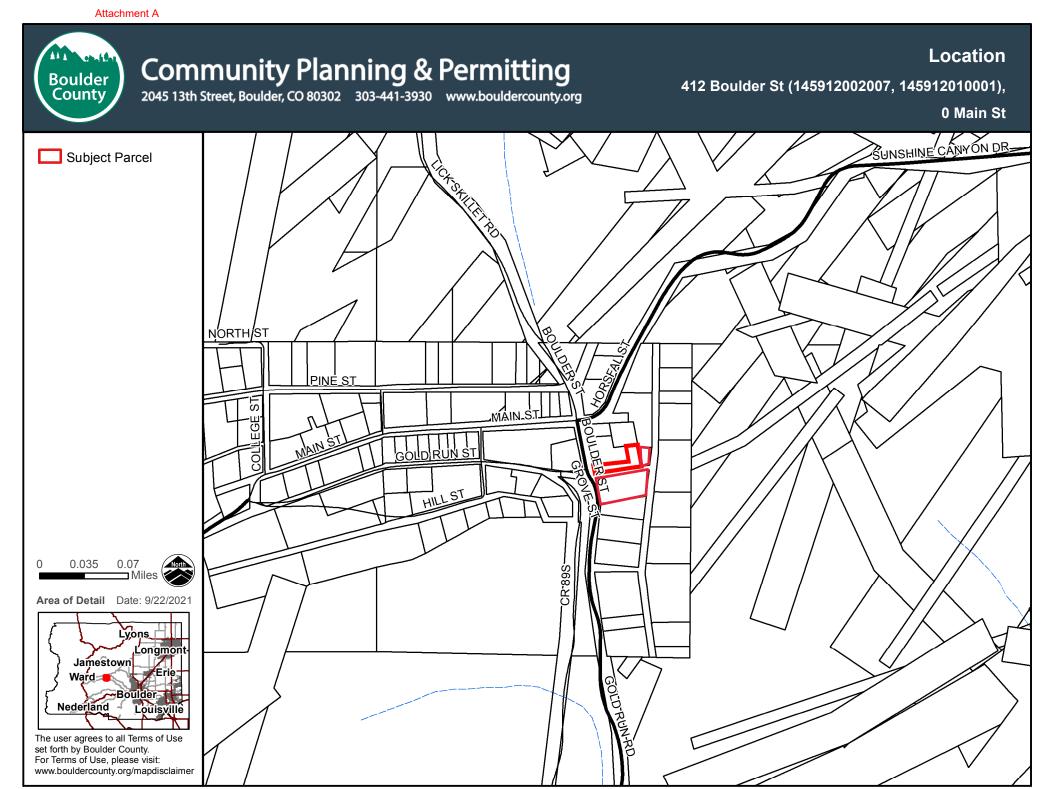

#### Docket V-22-0001: Maedke Vacation

| Proposal:          | Request to vacate an undeveloped alley right-of-way in the Gold Hill Historic |
|--------------------|-------------------------------------------------------------------------------|
|                    | District.                                                                     |
| Location:          | Alley between 410 Boulder Street (Parcel no. 145912010001) to the south and   |
|                    | 412 Boulder Street Parcel no. 145912002007) and 0 Main Street (Parcel no.     |
|                    | 145912002003) to the north, approximately 3.8 miles west of the intersection  |
|                    | of Four Mile Canyon Drive and Gold Run Road, in Section 12, T1N, R72W.        |
| Zoning:            | Historic (H) Zoning District                                                  |
| Owners/Applicants: | Christine Maedke                                                              |
|                    |                                                                               |

### SUMMARY

The applicant is requesting to vacate an undeveloped, mapped alley in the Gold Hill Historic District. The alley is located between parcel 145912010001 and parcels 145912002007 and 145912002003. The applicant owns all three parcels. Staff recommends conditional approval since, as conditioned, staff finds the request can meet the Vacation criteria in Boulder County Land Use Code Article 10-100. The applicant has also applied for a Subdivision Exemption (SE-22-0004) for a boundary line adjustment to combine the three existing parcels and the vacated area, if approved, into a single parcel of approximately 0.886 acres. However, only the Vacation request is under the purview of the Planning Commission.

### DISCUSSION

The subject alley runs east/west between Boulder Street and "East Street" (undeveloped) in the mapped townsite of Gold Hill. Both the alley and East Street are shown the Gold Hill townsite map,

but neither has ever been developed (see Figure 1 below). The alley is located between 410 Boulder Street to the south and 412 Boulder Street and 0 Main Street to the north. 410 Boulder Street is comprised of Lots 1 and 2 of Block 2 of the Gold Hill townsite; 412 Boulder Street is comprised of portions of Lots 13 and 14, as well as all of Lot 15 of Block 3; and 0 Main Street is a portion of Lot 7 of Block 3 (see Figure 2 below) A 1977 recorded deed (Reception #208696) reflect the portions of Lot 13 and 14 and all of Lot 15 as a single parcel. A 1997 deed (Reception #01725489) records 0 Main Street as its own parcel, comprised of the southern 80 feet of Lot 7 of Block 3.