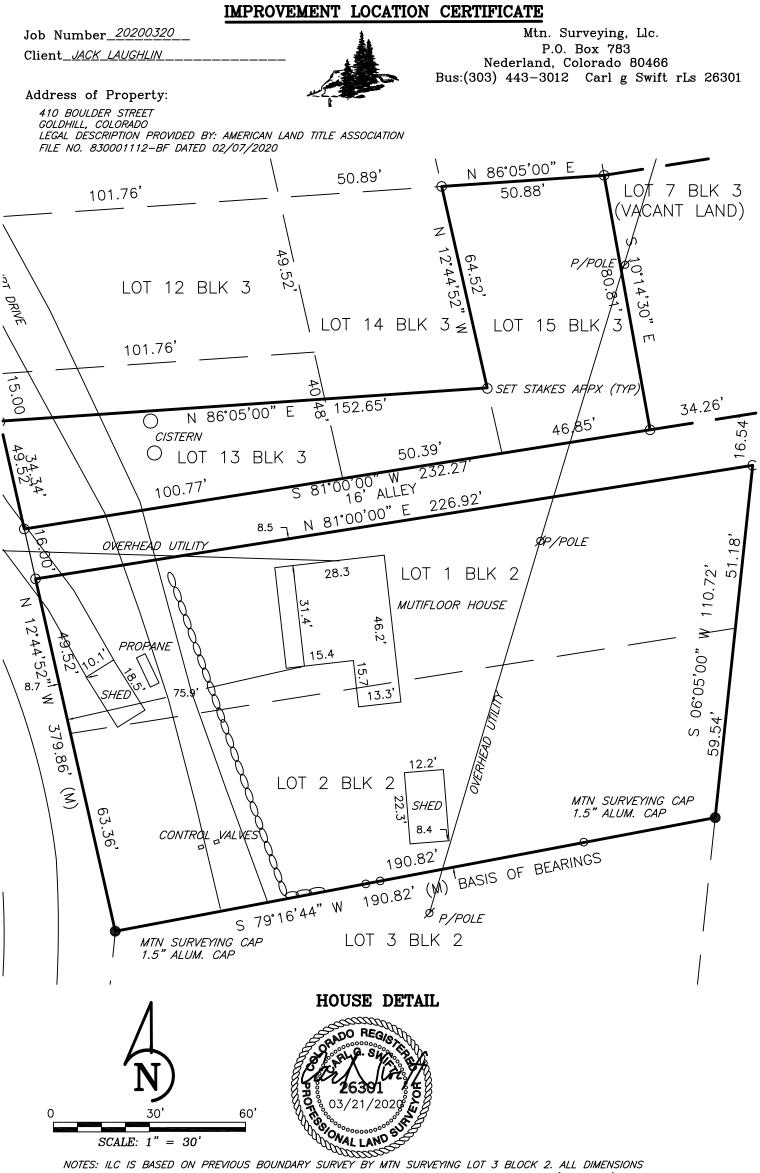

but neither has ever been developed (see Figure 1 below). The alley is located between 410 Boulder Street to the south and 412 Boulder Street and 0 Main Street to the north. 410 Boulder Street is comprised of Lots 1 and 2 of Block 2 of the Gold Hill townsite; 412 Boulder Street is comprised of portions of Lots 13 and 14, as well as all of Lot 15 of Block 3; and 0 Main Street is a portion of Lot 7 of Block 3 (see Figure 2 below) A 1977 recorded deed (Reception #208696) reflect the portions of Lot 13 and 14 and all of Lot 15 as a single parcel. A 1997 deed (Reception #01725489) records 0 Main Street as its own parcel, comprised of the southern 80 feet of Lot 7 of Block 3.

Figure 1: Townsite map with subject alley indicated in red

Figure 2: Three existing parcels – 410 Boulder Street in green; 412 Boulder Street in red; and 0 Main Street in blue

The applicant owns all three (3) parcels and wishes to combine all of them into a single parcel (which will be reviewed through a subsequent Subdivision Exemption review by the Board of County Commissioners). Prior to the purchase of the parcels by the applicant in 2020, 410 and 412 Boulder Street had been owned by Jack Kenneth Laughlin, either as an individual, jointly with Linda Beth Laughlin, or in trust by the Jack Kenneth and Linda Beth Laughlin Trust ("the Laughlin Trust"). Since 1977; 0 Main Street was acquired by the Laughlin Trust in 1997. All three were acquired by the

applicant from the Laughlin Trust in 2020 – 410 and 412 Boulder Street in February 2020 (Reception #03776130) and 0 Main Street in June 2020 (Reception #03795622).

As part of this docket (V-22-0001), the applicant is requesting the vacation of the existing alley, as it separates the parcels they own. The stated reason for their request to vacate the alley is that it separates the existing house (located on 410 Boulder Street to the south) and the property's well and cistern (located on 412 Boulder Street to the north). The applicant states that this situation (having the house and the well and cistern on different parcels, separated by the alley) made it difficult for them to find a title company who was willing work with them to purchase the parcels in 2020.