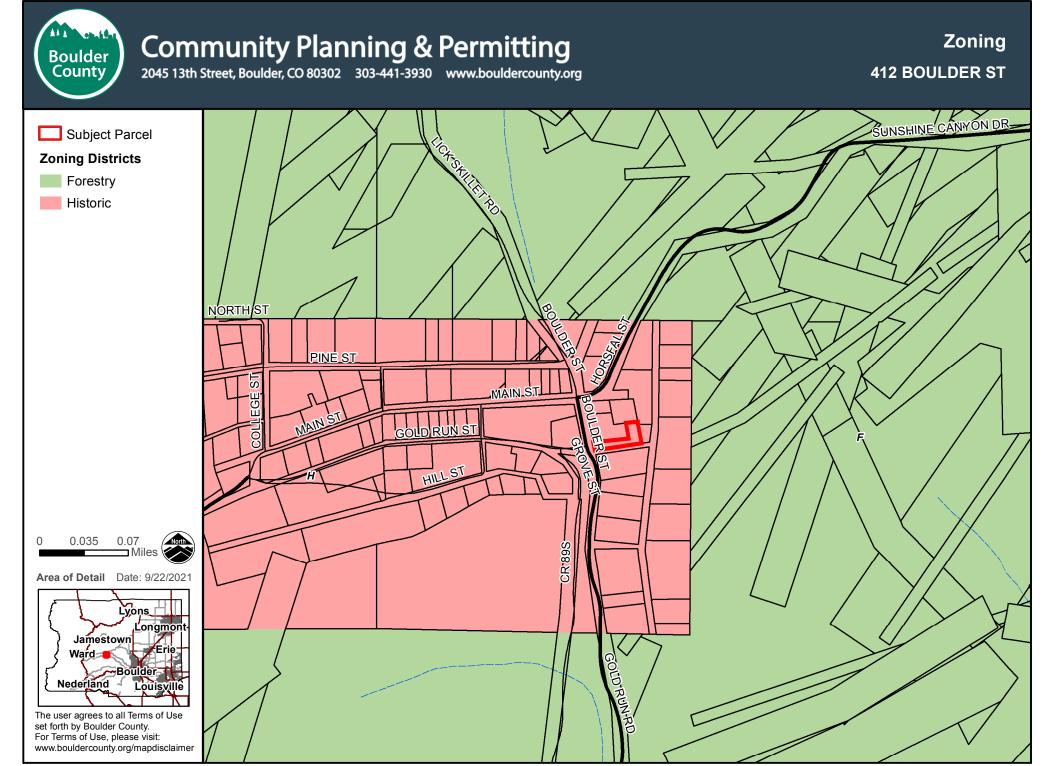

#### Docket V-22-0001: Maedke Vacation

| Proposal:          | Request to vacate an undeveloped alley right-of-way in the Gold Hill Historic |
|--------------------|-------------------------------------------------------------------------------|
|                    | District.                                                                     |
| Location:          | Alley between 410 Boulder Street (Parcel no. 145912010001) to the south and   |
|                    | 412 Boulder Street Parcel no. 145912002007) and 0 Main Street (Parcel no.     |
|                    | 145912002003) to the north, approximately 3.8 miles west of the intersection  |
|                    | of Four Mile Canyon Drive and Gold Run Road, in Section 12, T1N, R72W.        |
| Zoning:            | Historic (H) Zoning District                                                  |
| Owners/Applicants: | Christine Maedke                                                              |
|                    |                                                                               |

### DISCUSSION

The subject alley runs east/west between Boulder Street and "East Street" (undeveloped) in the mapped townsite of Gold Hill. Both the alley and East Street are shown the Gold Hill townsite map,

but neither has ever been developed (see Figure 1 below). The alley is located between 410 Boulder Street to the south and 412 Boulder Street and 0 Main Street to the north. 410 Boulder Street is comprised of Lots 1 and 2 of Block 2 of the Gold Hill townsite; 412 Boulder Street is comprised of portions of Lots 13 and 14, as well as all of Lot 15 of Block 3; and 0 Main Street is a portion of Lot 7 of Block 3 (see Figure 2 below) A 1977 recorded deed (Reception #208696) reflect the portions of Lot 13 and 14 and all of Lot 15 as a single parcel. A 1997 deed (Reception #01725489) records 0 Main Street as its own parcel, comprised of the southern 80 feet of Lot 7 of Block 3.