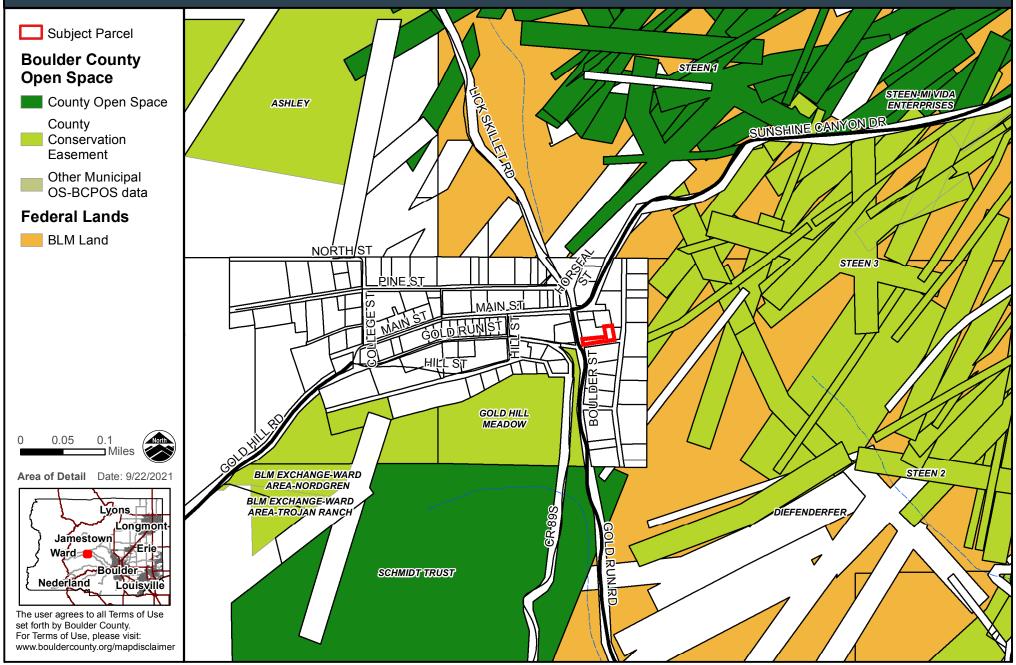

The area east of the subject parcels ("East Street" shown in Figure 1) has been traditionally used as a hiking trail by members of the community. There is an unofficial, but commonly used, path which is used to access the hiking trail. A couple of public comments expressed concern that they would lose this access if the alley were to be vacated. Based on aerial photographs, and as confirmed by the applicants, this unofficial access path and a significant portion of the hiking trail are not actually on the alley, but rather on the applicant's property at 412 Boulder Street (see Figure 3 below). The applicant has stated they have no intention of closing off the hiking trail or the access to it.

**Boulder County Parks & Open Space – Natural Resource Planner:** The Natural Resource Planner review the application materials and determined they have no natural resource concerns with the proposal. The alley serves no public-access purpose, and the vacation and combination of the parcels should not result in significant natural resource impacts.