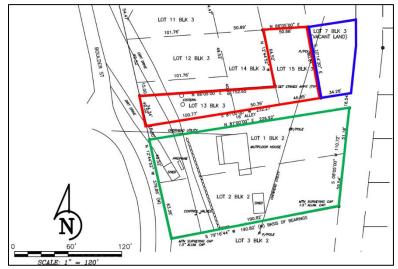

but neither has ever been developed (see Figure 1 below). The alley is located between 410 Boulder Street to the south and 412 Boulder Street and 0 Main Street to the north. 410 Boulder Street is comprised of Lots 1 and 2 of Block 2 of the Gold Hill townsite; 412 Boulder Street is comprised of portions of Lots 13 and 14, as well as all of Lot 15 of Block 3; and 0 Main Street is a portion of Lot 7 of Block 3 (see Figure 2 below) A 1977 recorded deed (Reception #208696) reflect the portions of Lot 13 and 14 and all of Lot 15 as a single parcel. A 1997 deed (Reception #01725489) records 0 Main Street as its own parcel, comprised of the southern 80 feet of Lot 7 of Block 3.

Figure 1: Townsite map with subject alley indicated in red

Figure 2: Three existing parcels – 410 Boulder Street in green; 412 Boulder Street in red; and 0 Main Street in blue

The applicant owns all three (3) parcels and wishes to combine all of them into a single parcel (which will be reviewed through a subsequent Subdivision Exemption review by the Board of County Commissioners). Prior to the purchase of the parcels by the applicant in 2020, 410 and 412 Boulder Street had been owned by Jack Kenneth Laughlin, either as an individual, jointly with Linda Beth Laughlin, or in trust by the Jack Kenneth and Linda Beth Laughlin Trust ("the Laughlin Trust"). Since 1977; 0 Main Street was acquired by the Laughlin Trust in 1997. All three were acquired by the