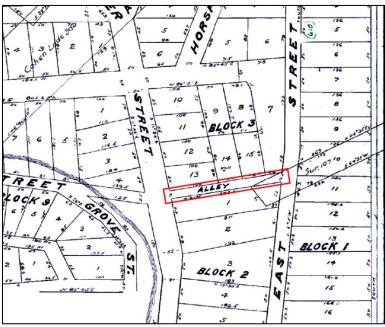

### DISCUSSION

The subject alley runs east/west between Boulder Street and "East Street" (undeveloped) in the mapped townsite of Gold Hill. Both the alley and East Street are shown the Gold Hill townsite map,

but neither has ever been developed (see Figure 1 below). The alley is located between 410 Boulder Street to the south and 412 Boulder Street and 0 Main Street to the north. 410 Boulder Street is comprised of Lots 1 and 2 of Block 2 of the Gold Hill townsite; 412 Boulder Street is comprised of portions of Lots 13 and 14, as well as all of Lot 15 of Block 3; and 0 Main Street is a portion of Lot 7 of Block 3 (see Figure 2 below) A 1977 recorded deed (Reception #208696) reflect the portions of Lot 13 and 14 and all of Lot 15 as a single parcel. A 1997 deed (Reception #01725489) records 0 Main Street as its own parcel, comprised of the southern 80 feet of Lot 7 of Block 3.

Figure 1: Townsite map with subject alley indicated in red

Figure 2: Three existing parcels – 410 Boulder Street in green; 412 Boulder Street in red; and 0 Main Street in blue

The applicant owns all three (3) parcels and wishes to combine all of them into a single parcel (which will be reviewed through a subsequent Subdivision Exemption review by the Board of County Commissioners). Prior to the purchase of the parcels by the applicant in 2020, 410 and 412 Boulder Street had been owned by Jack Kenneth Laughlin, either as an individual, jointly with Linda Beth Laughlin, or in trust by the Jack Kenneth and Linda Beth Laughlin Trust ("the Laughlin Trust"). Since 1977; 0 Main Street was acquired by the Laughlin Trust in 1997. All three were acquired by the