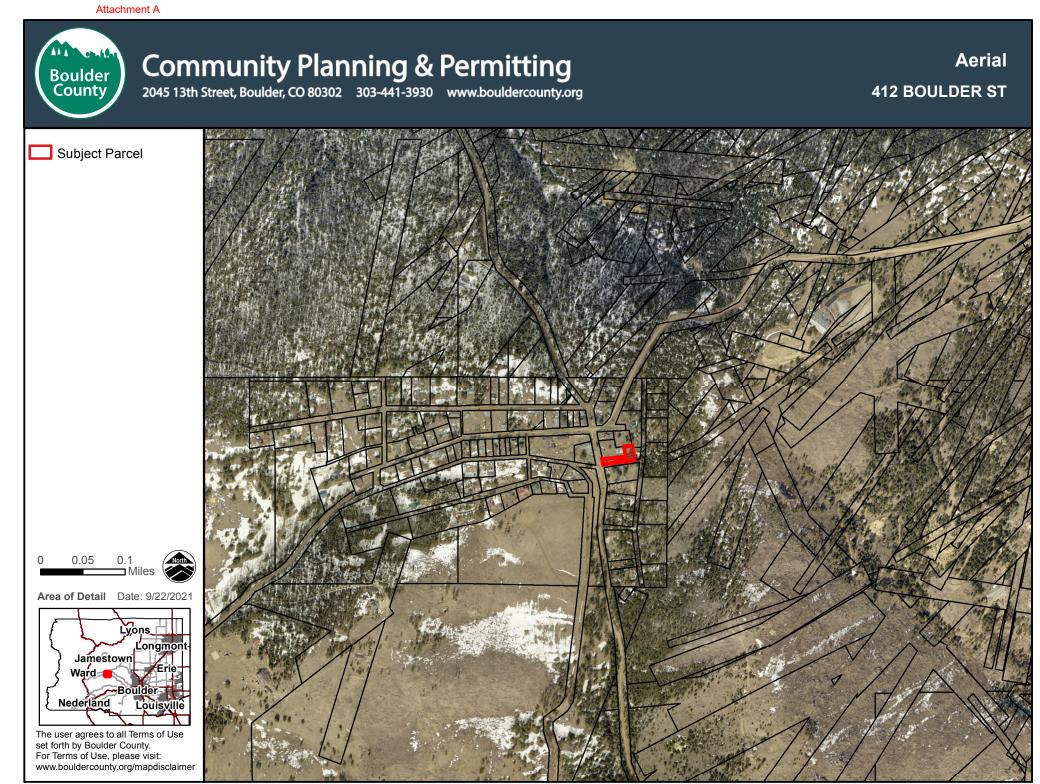

The area east of the subject parcels ("East Street" shown in Figure 1) has been traditionally used as a hiking trail by members of the community. There is an unofficial, but commonly used, path which is used to access the hiking trail. A couple of public comments expressed concern that they would lose this access if the alley were to be vacated. Based on aerial photographs, and as confirmed by the applicants, this unofficial access path and a significant portion of the hiking trail are not actually on the alley, but rather on the applicant's property at 412 Boulder Street (see Figure 3 below). The applicant has stated they have no intention of closing off the hiking trail or the access to it.

*Figure 3: Aerial photograph, with property boundaries in green, existing alley in blue, and approximate location of hiking trail and access in red.* 