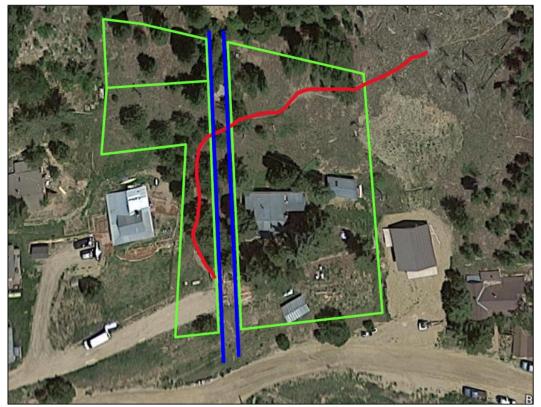

The area east of the subject parcels ("East Street" shown in Figure 1) has been traditionally used as a hiking trail by members of the community. There is an unofficial, but commonly used, path which is used to access the hiking trail. A couple of public comments expressed concern that they would lose this access if the alley were to be vacated. Based on aerial photographs, and as confirmed by the applicants, this unofficial access path and a significant portion of the hiking trail are not actually on the alley, but rather on the applicant's property at 412 Boulder Street (see Figure 3 below). The applicant has stated they have no intention of closing off the hiking trail or the access to it.

*Figure 3: Aerial photograph, with property boundaries in green, existing alley in blue, and approximate location of hiking trail and access in red.* 