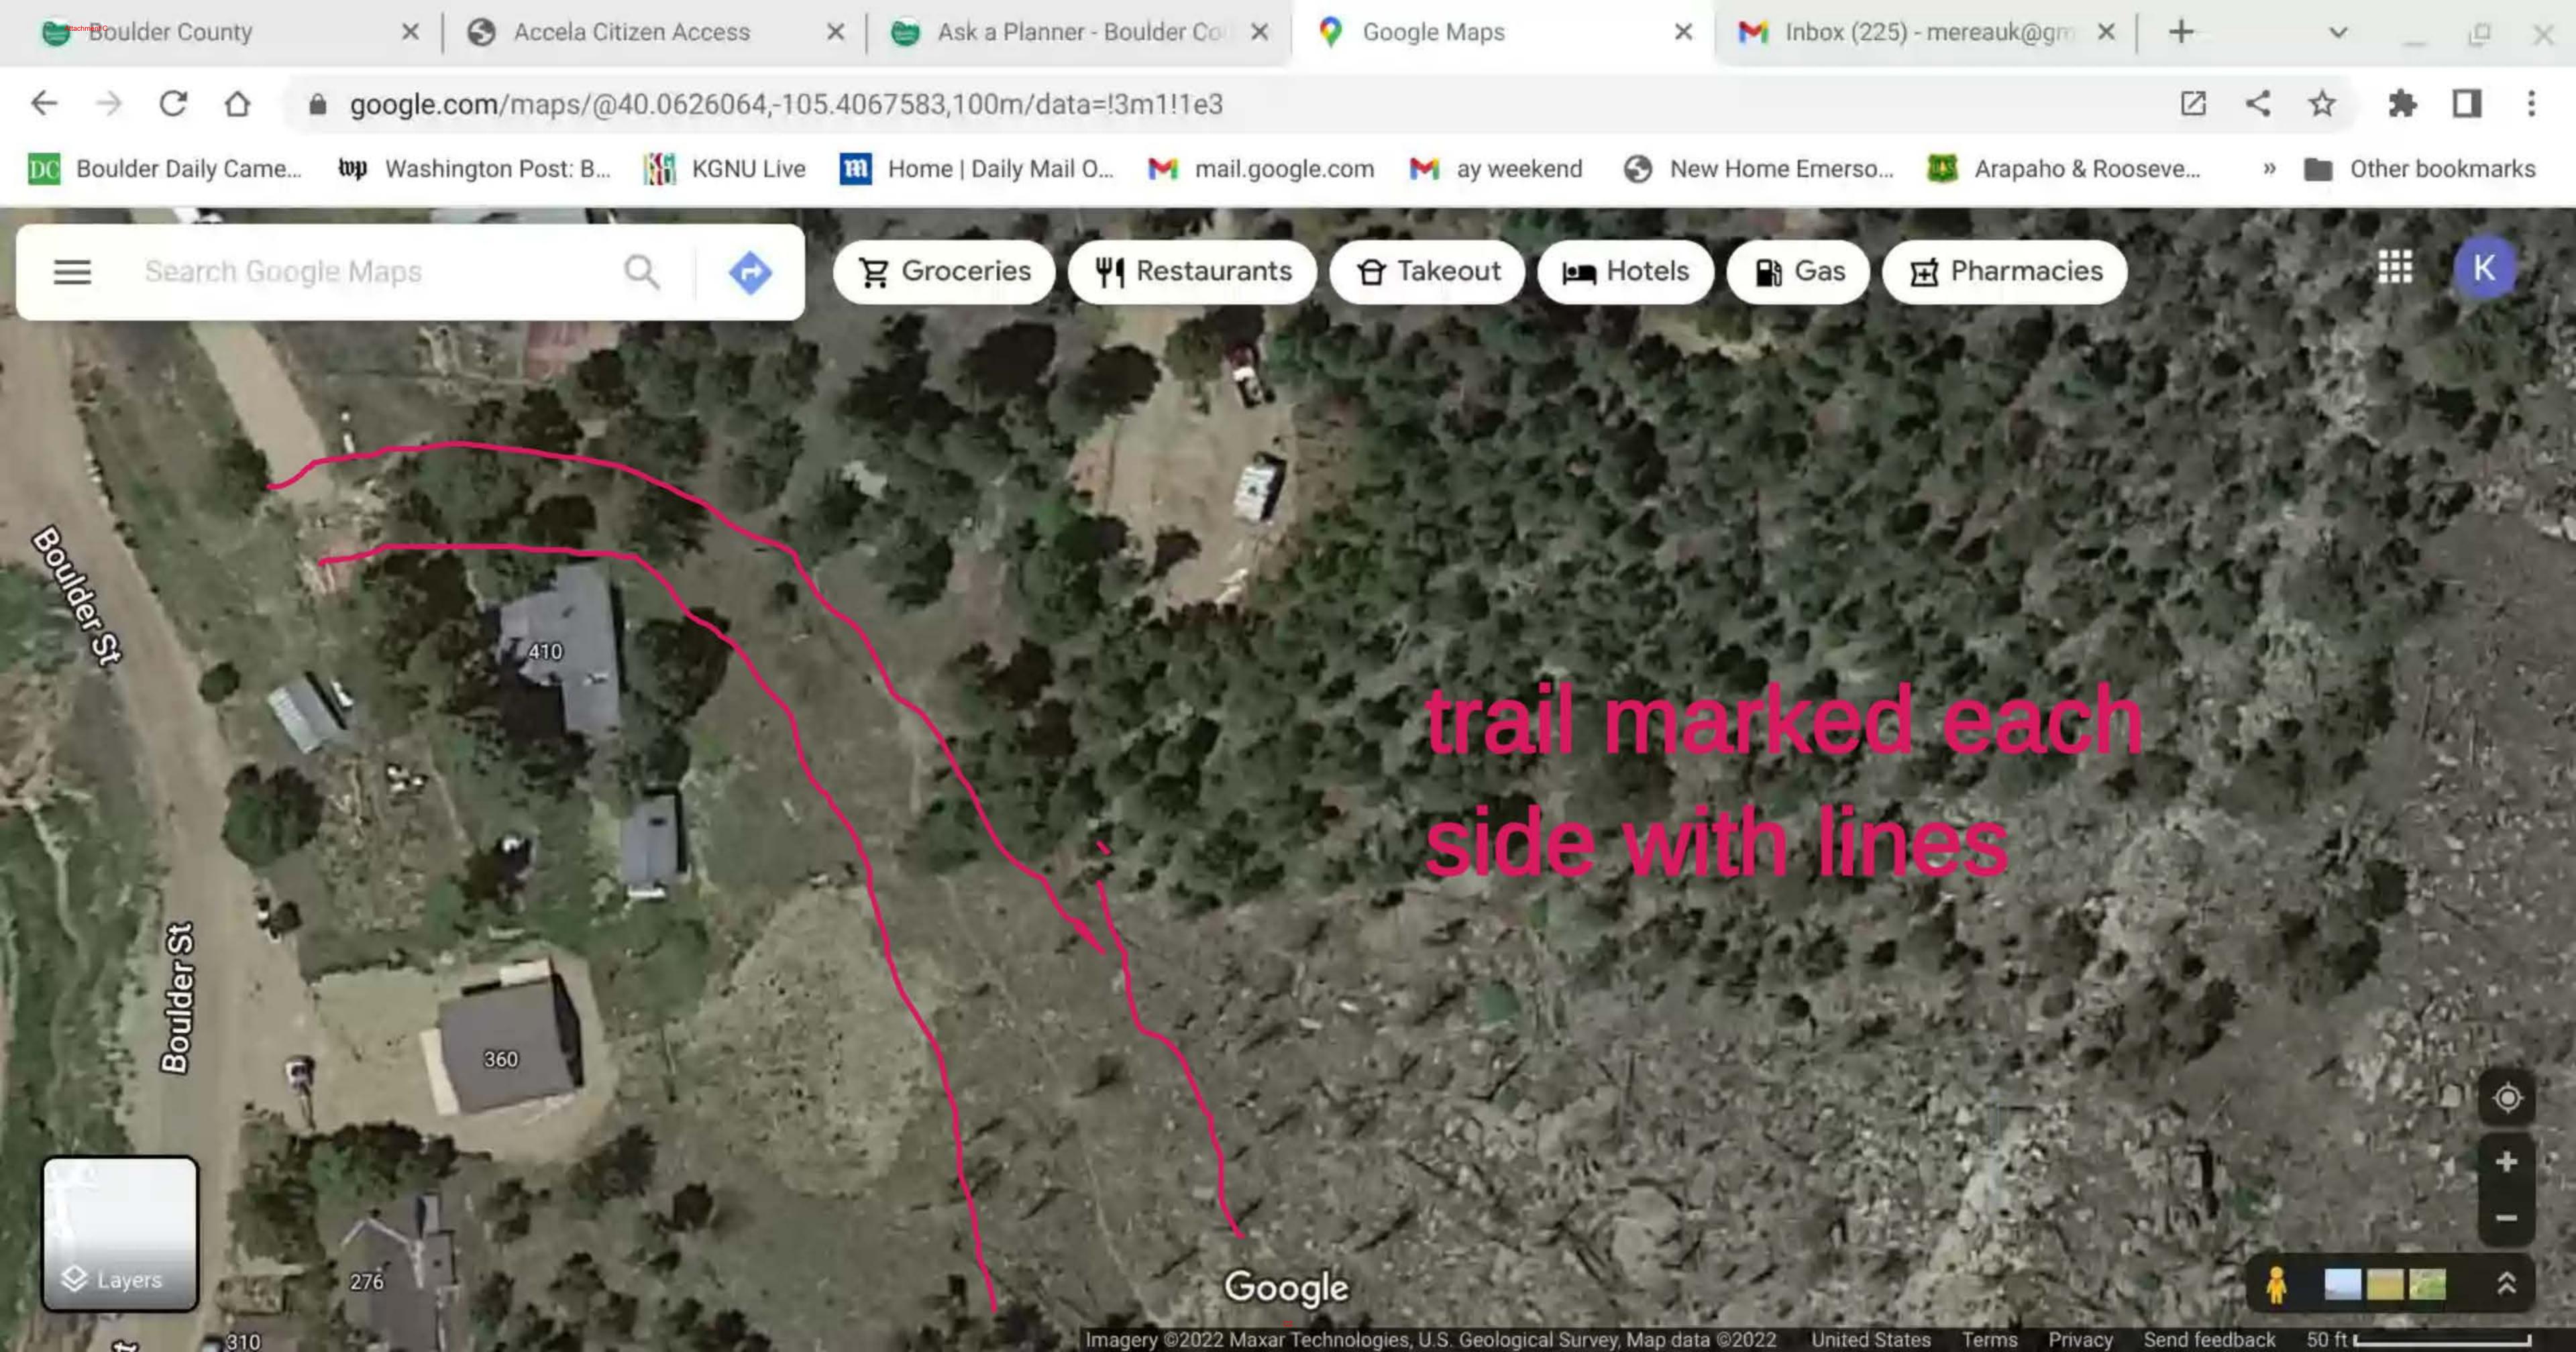

The area east of the subject parcels ("East Street" shown in Figure 1) has been traditionally used as a hiking trail by members of the community. There is an unofficial, but commonly used, path which is used to access the hiking trail. A couple of public comments expressed concern that they would lose this access if the alley were to be vacated. Based on aerial photographs, and as confirmed by the applicants, this unofficial access path and a significant portion of the hiking trail are not actually on the alley, but rather on the applicant's property at 412 Boulder Street (see Figure 3 below). The applicant has stated they have no intention of closing off the hiking trail or the access to it.

*Figure 3: Aerial photograph, with property boundaries in green, existing alley in blue, and approximate location of hiking trail and access in red.* 